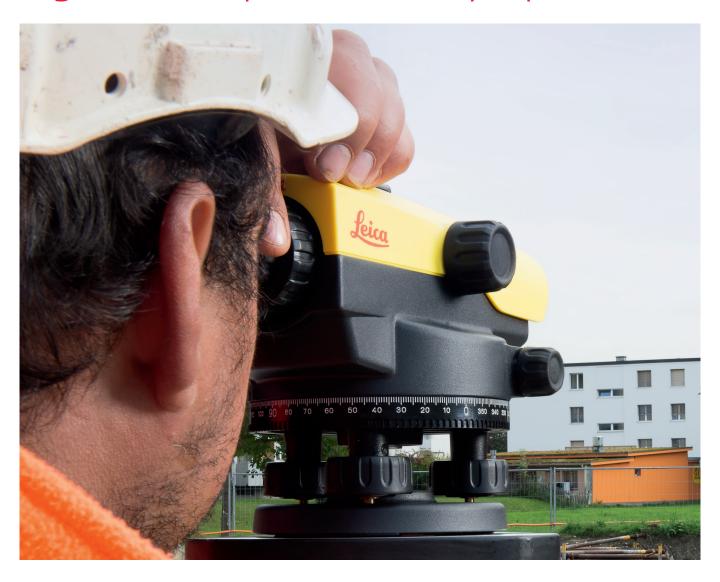

#### SIMPLE

A perfectly designed mirror makes it extremely easy to adjust the horizontal level with the highest possible accuracy and confidence. The Leica NA300 series, along with all our automatic optical levels, are made for everyday use at any site.

#### FOCUSED

The target diopter makes it quick and easy to focus on the staff. By making this essential task as easy as possible, the Leica NA500 series level allows construction professionals to work as time-efficiently as possible, saving time and money.

#### **NO CONVERSION**

In degrees or gon, easily find the readout next to the target telescope. Working closely with construction professionals, specialised requirements on work sites are carefully evaluated and implemented in detail. Leica Geosystems is the trusted partner when it comes to reliable automatic levels for accurate measurements on challenging work sites.