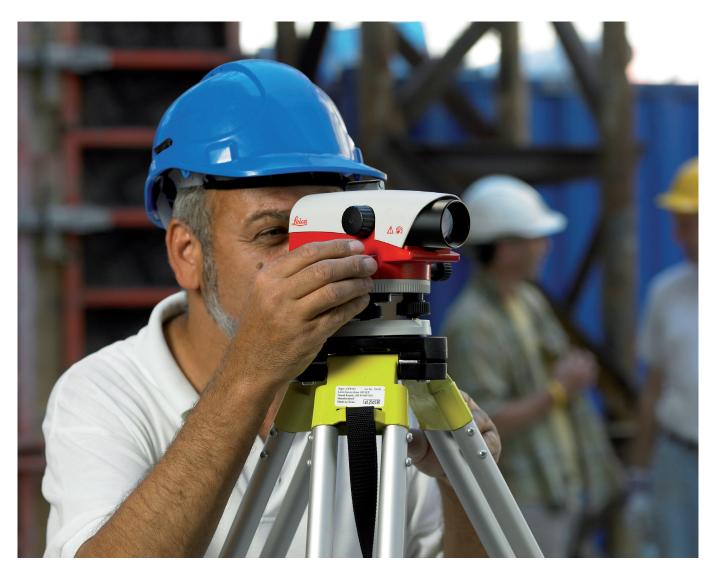

## **Leica NA500 Series** – 520/524/532 Engineered for professionals by experts

#### Unique. Focused. Protected.

Professionals face many obstructions onsite. Whatever the levelling challenge, the Leica NA500 series will overcome it. Rely on the known expertise of Leica Geosystems for the best quality and performance. On your terms, on your site, Leica Geosystems and the NA500 series are your trusted partners for accurate measurements every time.

Unlike other economical automatic optical levels on the market, the unique design of the NA500 series features proven technology and provides the highest quality results in its class while working in the most rugged of conditions.

#### **UNIQUE DESIGN**

The Leica NA500 series are designed for professionals by experts. Built tougher to withstand any construction site condition, the unique design supports easy handling while ensuring the highest quality results.

#### **ACCURATE**

Whatever the levelling task, the Leica NA500 series measure with the highest precision. They provide the highest precision, offer easy ergonomic handling and perform even under the harshest conditions.

#### FOCUSED

The target diopter makes it quick and easy to focus on the staff. By making this essential task as easy as possible, the Leica NA500 series level allows construction professionals to work as time-efficiently as possible, saving time and money.

#### **PROTECTED**

The IP56 standard ensures the highest quality measurements even under the harshest conditions. With the Leica NA500 series, there's no need to worry about protecting your product against rough construction site conditions. It's dust and watertight and made to last.