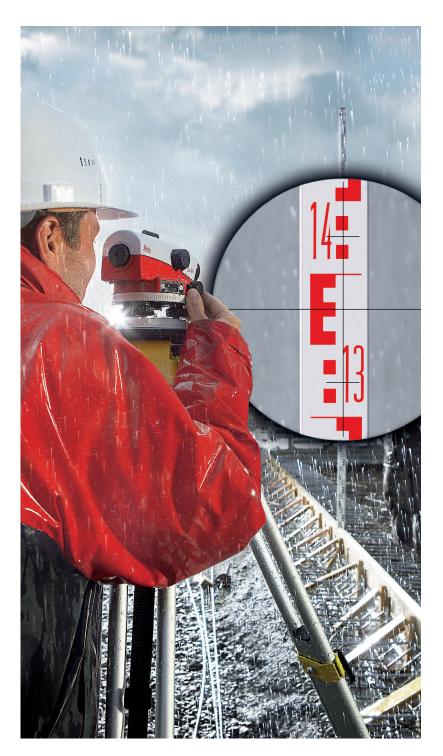

## **Leica NA700 Series** – 720/724/728/730(plus) Jobsite tough – simply without compromise

#### Superior performance with first-class service

The Leica NA700 series defy the toughest of building site environments. Come rain or shine, in dazzling light or shade, these levels provide reliable and extremely precise measurement results. Even heavy construction machinery vibration won't affect their accuracy. Save time and money without the need for regular checks in a workshop or constant readjustment. When it comes to extreme robustness and optimum measuring accuracy, the NA700 series are hard to beat.

Thanks to Leica Geosystems' latest technology combined with its requirements for only the highest quality, the Leica NA700 series enjoy an outstanding reputation across the globe.

#### **NO CONVERSION**

In degrees or gon, easily find the readout next to the target telescope. Working closely with construction professionals, specialised requirements on work sites are carefully evaluated and implemented in detail. Leica Geosystems is the trusted partner when it comes to reliable automatic levels for accurate measurements on challenging work sites.

#### **OUTSTANDING CONTRAST**

Neither rainfall and cloudy conditions nor sunshine and shadows can prevent the Leica NA700 series from working. The high luminosity guarantees reading accuracy, even in unfavourable lighting. In addition to this feature, Leica Geosystems offers a wide variety of tripods and levelling staffs. Optimise the performance of your NA700 level with these specially tailored accessories.

#### **CONSTANT CLEAR VIEW**

The nitrogen-filled telescope prevents the lens from fogging up and ensures a clear view. In combination with the high luminosity, these features makes the Leica NA700 series your ideal partner on any construction site.

#### **DUST AND WATER TIGHT**

Water, dust and dirt will not stop the Leica NA700 levels. The IP57 standard ensures the highest quality measurements even under the harhest conditions. With dust and water tight levels like the NA700 series, there is no need to worry about any adverse effect construction site conditions could have on your level - they won't.