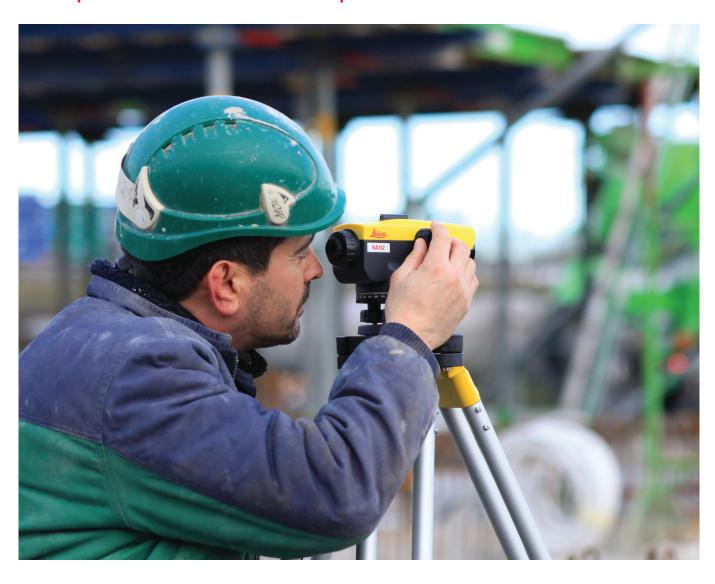

#### Unique. Focused. Protected.

Professionals face many obstructions onsite. Whatever the levelling challenge, the Leica NA500 series will overcome it. Rely on the known expertise of Leica Geosystems for the best quality and performance. On your terms, on your site, Leica Geosystems and the NA500 series are your trusted partners for accurate measurements every time.

Unlike other economical automatic optical levels on the market, the unique design of the NA500 series features proven technology and provides the highest quality results in its class while working in the most rugged of conditions.

#### **UNIQUE DESIGN**

The Leica NA500 series are designed for professionals by experts. Built tougher to withstand any construction site condition, the unique design supports easy handling while ensuring the highest quality results.