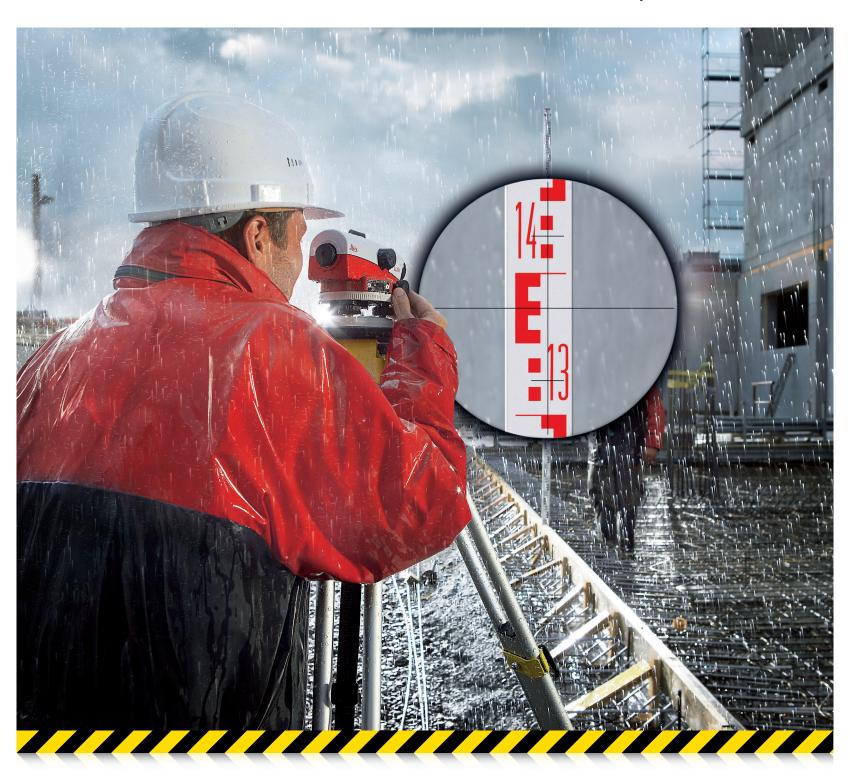

#### Superior performance with first-class service

The Leica NA700 series defy the toughest of building site environments. Come rain or shine, in dazzling light or shade, these levels provide reliable and extremely precise measurement results. Even heavy construction machinery vibration won't affect their accuracy. Save time and money without the need for regular checks in a workshop or constant readjustment. When it comes to extreme robustness and optimum measuring accuracy, the NA700 series are hard to beat.

#### **OUTSTANDING CONTRAST**

Neither rainfall and cloudy conditions nor sunshine and shadows can prevent the Leica NA700 series from working. The high luminosity guarantees reading accuracy, even in unfavourable lighting. In addition to this feature, Leica Geosystems offers a wide variety of tripods and levelling staffs. Optimise the performance of your NA700 level with these specially tailored accessories.

#### **DUST AND WATER TIGHT**

Water, dust and dirt will not stop the Leica NA700 levels. The IP57 standard ensures the highest quality measurements even under the harhest conditions. With dust and water tight levels like the NA700 series, there is no need to worry about any adverse effect construction site conditions could have on your level - they won't.