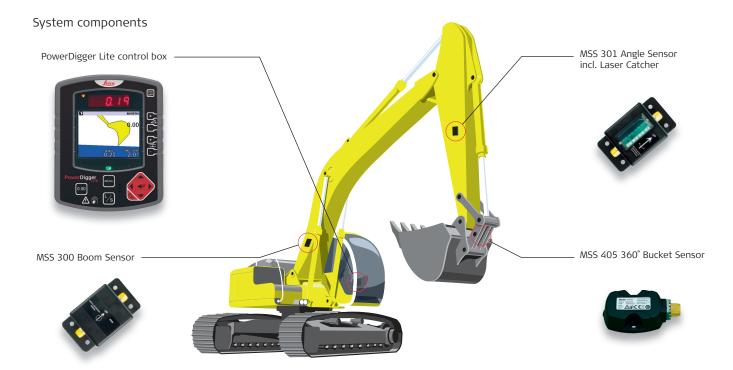

#### Easy machine control

The Leica PowerDigger Lite control system offers the basic grade control functions operators expect for their routine excavating work. Choose your reference and enter the desired cut and/or slope depth. Final grade and the offset from the bucket edge are displayed on your graphic screen. With PowerDigger Lite you have the flexibility to work from different references such as existing surface, hub, stringline or a laser reference. The PowerDigger Lite control box is the core of the standard Leica Geosystems excavator control system. The system saves you time and money as you get your job done faster and it eliminates over excavation and downtime to make grade level checks.

#### Leica PowerDigger Lite Features

- Accurate single slope and depth control
- 3.5" colour graphic display
- Simple menu structure, very easy to use
- Remote display supported
- 100% waterproof (IP68) no special sensors or cables needed for underwater use
- Offset reference surface