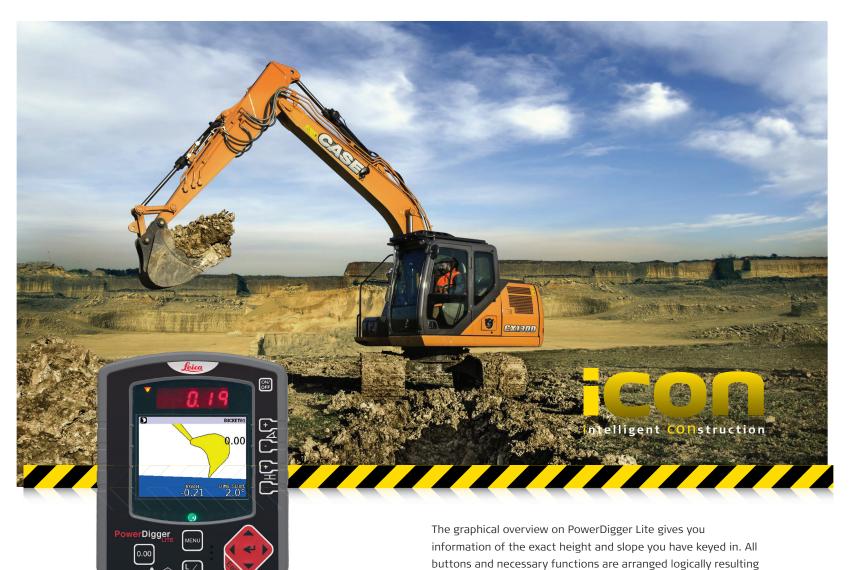

#### **KEY BENEFITS**

- Easy single slope and depth
- Graphical cut/fill indication in the cab

in very straight forward operation. PowerDigger Lite offers you the flexibility to work with an existing height or laser reference.

#### Easy machine control

The Leica PowerDigger Lite control system offers the basic grade control functions operators expect for their routine excavating work. Choose your reference and enter the desired cut and/or slope depth. Final grade and the offset from the bucket edge are displayed on your graphic screen. With PowerDigger Lite you have the flexibility to work from different references such as existing surface, hub, stringline or a laser reference. The PowerDigger Lite control box is the core of the standard Leica Geosystems excavator control system. The system saves you time and money as you get your job done faster and it eliminates over excavation and downtime to make grade level checks.

#### Leica PowerDigger Lite Features

- Accurate single slope and depth control
- 3.5" colour graphic display
- Simple menu structure, very easy to use
- Remote display supported
- 100% waterproof (IP68) no special sensors or cables needed for underwater use
- Offset reference surface