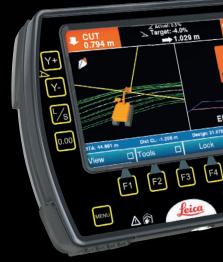

iCON iXE3 allows the user to work with dual grade functions in 2D as well as reference models and GPS in 3D. Switch views with the touch of just one button!

iCON 3D software allows the user to create simple terrain models directly in the control panel – a feature providing great flexibility in the field.

#### Advanced 3D guidance

Leica iCON iXE3 revolutionises ease of use and efficiency of excavating. The system uses 3D design (CAD) models and state of the art GNSS technology to guide the operator. Design information and real-time cut/fill indications are displayed in the cab on your control panel, allowing you to rapidly excavate to the reference design. The system eliminates the need for grade checking, increasing both safety and productivity.

#### **Benefits of iCON iXE3**

- Work directly from CAD models
- Switch between 2D and 3D view with the touch of iust one button
- Full guidance with rich 3D graphics see the job how you need to, see cross-section, profile and 2D/3D view
- Create simple terrain models directly on the screen
- Compatible with most makes and models of excavators on the market – even dual boom excavators supported
- Simple & intuitive user interface allows users to become confident and highly productive quicker
- Construct complex geometries, profiles and grades in a fraction of the normal time. Handle "blind" and underwater excavation with ease
- Work without boundaries increase machine productivity by reducing dependency on site survey teams
- Eliminate over excavation and costly material overruns
- Upgrade easily from 2D to 3D in the same control panel