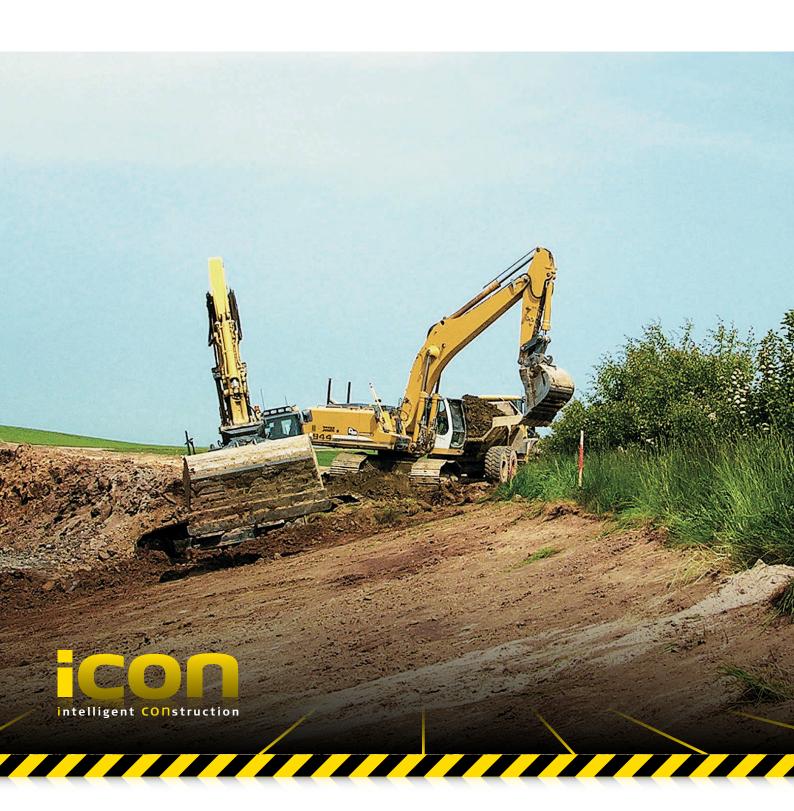

# The future of excavating

#### Advanced 3D guidance

Leica iCON iXE3 revolutionises ease of use and efficiency of excavating. The system uses 3D design (CAD) models and state of the art GNSS technology to guide the operator. Design information and real-time cut/fill indications are displayed in the cab on your control panel, allowing you to rapidly excavate to the reference design. The system eliminates the need for grade checking, increasing both safety and productivity.