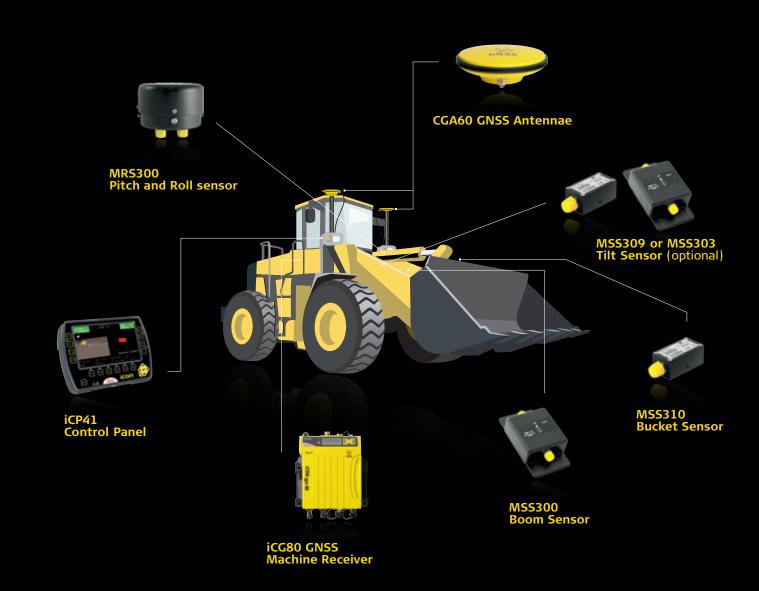

d stateof-the-art GPS/GNSS technology to guide the operator. Design information and real-time cut/fill indications are displayed in the cab for fast, accurate operation, increasing your precision and productivity from day one.

#### Benefits

- Maximise your machine utilisation and return on investment from day one - get the grade right from the start
- Eliminate over excavation and costly material overruns
- Operator-friendly user interface reduces training time and cost
- Intuitive user interface provides additional confidence and high productivity
- Reduces labour costs by decreasing or eliminating grade checks
- Leica Geosystems' unique PowerSnap functionality allows rapid interchange of control panels between machines
- Full support of iCON telematics services



# System components





### **PowerSnap** – Providing a new level of flexibility and user convenience

- System is up and running in no time
- Rapid interchange of control panels between machines, giving you extra flexibility on site

- One PowerSnap cradle for all iCON excavate and iCON grade panels
- Easy removal of core components for overnight security
- Contact and cable free connection to control panel
- Safety shut down feature protects system and data
- Unique patented snap on/snap off capability



#### Leica Geosystems intelligent CONstruction.

Whether you construct buildings, roads, bridges or tunnels, you benefit from intelligent CONstruction. Leica iCON is more than a new product line or software package, its a complete solution that enables you to enhance your performance and increase your prof