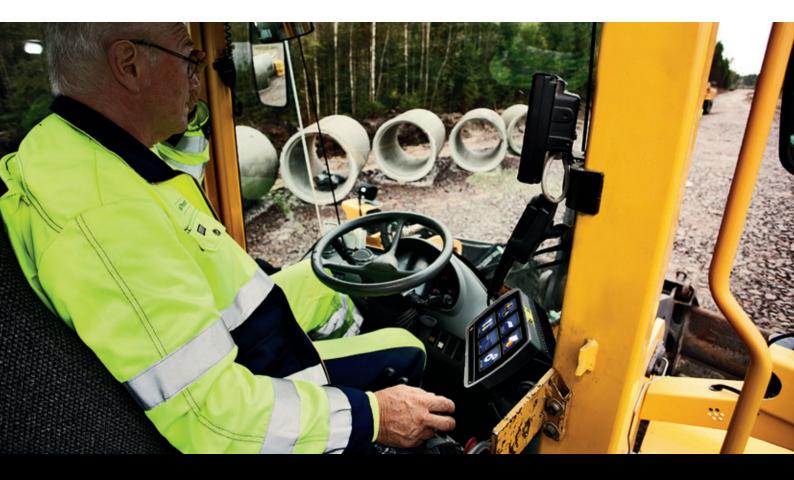

With Leica Geosystems' control system for wheel loaders, you know the bucket position at any time. The system uses 3D design (CAD) models and stateof-the-art GPS/GNSS technology to guide the operator. Design information and real-time cut/fill indications are displayed in the cab for fast, accurate operation, increasing your precision and productivity from day one.

### **PowerSnap** – Providing a new level of flexibility and user convenience

- System is up and running in no time
- Rapid interchange of control panels between machines, giving you extra flexibility on site

- One PowerSnap cradle for all iCON excavate and iCON grade panels
- Easy removal of core components for overnight security
- Contact and cable free connection to control panel
- Safety shut down feature protects system and data
- Unique patented snap on/snap off capability