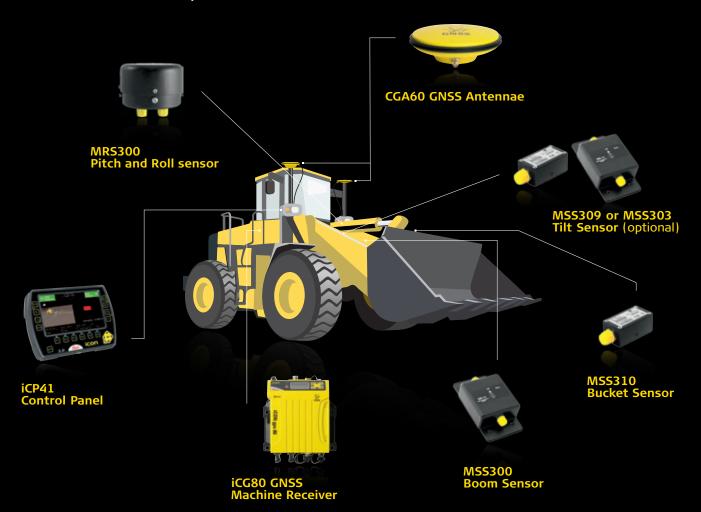

# **Leica iCON grade**Intelligent System for Wheel Loaders



## **Benefits**

- Maximise your machine utilisation and return on investment from day one get the grade right from the start
- Eliminate over excavation and costly material overruns
- Operator-friendly user interface reduces training time and cost
- Intuitive user interface provides additional confidence and high productivity
- Reduces labour costs by decreasing or eliminating grade checks
- Leica Geosystems' unique PowerSnap functionality allows rapid interchange of control panels between machines
- Full support of iCON telematics services







# **Leica iCON grade**Increase efficiency in earthworks





# **PowerSnap** – Providing a new level of flexibility and user convenience

- System is up and running in no time
- Rapid interchange of control panels between machines, giving you extra flexibility on site
- One PowerSnap cradle for all iCON excavate and iCON grade panels
- Easy removal of core components for overnight security
- Contact and cable free connection to control panel
- Safety shut down feature protects system and data
- Unique patented snap on/snap off capability

Illustrations, descriptions and technical data are not binding. All rights reserved. Printed in Switzerland - Copyright Leica Geosystems AG, Heerbrugg, Switzerland, 2014. 808670en - 02.14 - galledia