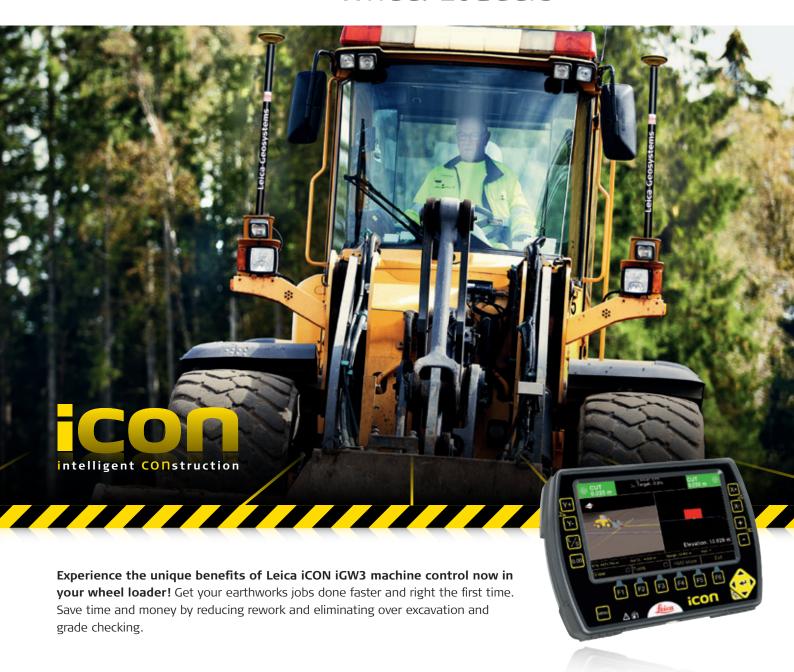

# **Leica iCON grade**Intelligent System for Wheel Loaders

## **Benefits**

- Maximise your machine utilisation and return on investment from day one get the grade right from the start
- Eliminate over excavation and costly material overruns
- Operator-friendly user interface reduces training time and cost
- Intuitive user interface provides additional confidence and high productivity
- Reduces labour costs by decreasing or eliminating grade checks
- Leica Geosystems' unique PowerSnap functionality allows rapid interchange of control panels between machines
- Full support of iCON telematics services