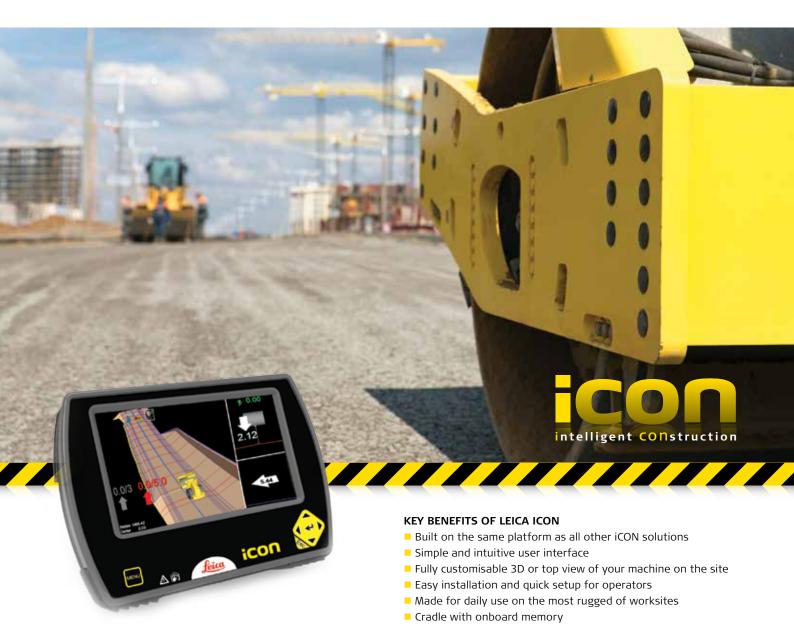

# Leica iCON roller

# Achieve more with visual passcount mapping

Experience the unique benefits of Leica iCON machine control solutions now in your roller. Get your compaction jobs done faster, more efficient and right the first time. Save time and money by avoiding over or under compaction. Achieve smooth compaction results every time for a long lasting foundation.

## KEY BENEFITS OF LEICA ICON ROLLER

- Easy retrofitable for any roller specification
- GNSS positioning up to 2 cm accuracy in position
- Coloured visualisation of pass count mapping on screen
- Speed monitoring and warning for constant compaction progress
- Avoid over- and undercompaction and following costly rework
- Wireless data transfer for real-time monitoring of progress
- Job reports for quality control or payment release