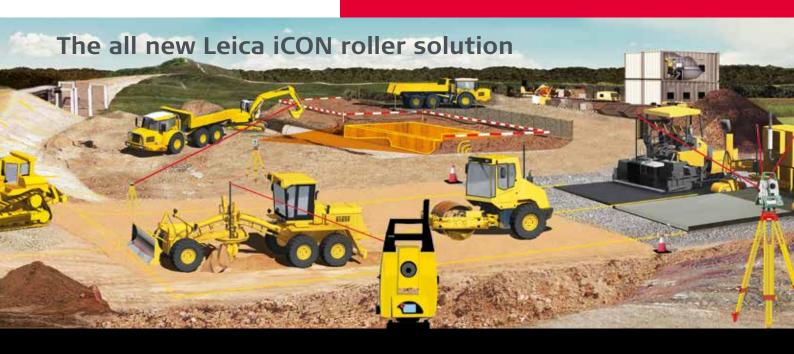

### 3D machine control solutions

Leica Geosystems offers 3D machine control solutions for grading, dozing, excavating and paving applications. The iCON roller for compaction completes this offering for an application that is extremely important for the long lasting quality of an infrastructure project or building of any kind. Small quality deviations could have cost-intensive consequences if the compacted ground in each layer is not suitable for the required load.

iCON roller makes the compaction work for the roller operator and the contractor easier and at lower costs, helping to achieve higher compaction quality with lower risks for any kind of deformations or cracks.