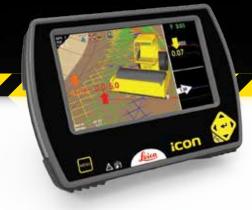

## KEY BENEFITS OF LEICA ICON ROLLER

- Easy retrofitable for any roller specification
- GNSS positioning up to 2 cm accuracy in position
- Coloured visualisation of pass count mapping on screen
- Speed monitoring and warning for constant compaction progress
- Avoid over- and undercompaction and following costly rework
- Wireless data transfer for real-time monitoring of progress
- Job reports for quality control or payment release

#### **WORK PROCESS**

- Automated logging of work process with GPS coordinates
- Activate vibration function when applicable
- Monitor coloured pass count mapping on display
- Stay within speed window and follow speed warnings
- Work is finished when entire job is covered with targeted number of passes